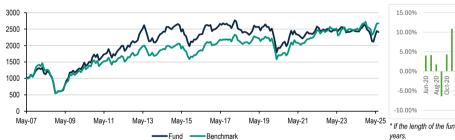

## Fund Performance Since Inception

Medium

Classified as high risk because this Mutual Fund is an Equity Mutual Fund

with the majority of the portfolio composition invested in stocks.

Hiah

Cash