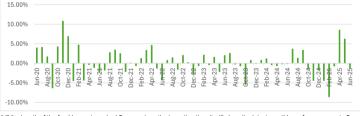

### Monthly Performance in the last 5 years

\* If the length of the fund has not reached 5 years since the inception then it will show the latest monthly performance up to 5 years.