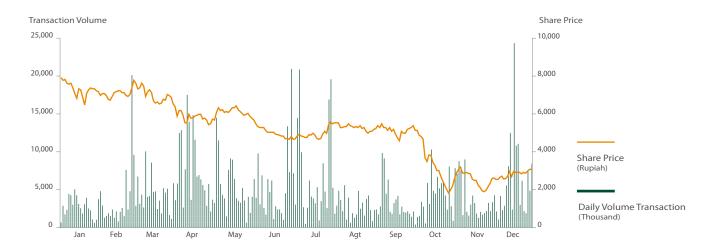

## Danamon on the Indonesia Stock Exchange

| Share Price & Volume (Rp) | 2008       |         | 2007       |         |
|---------------------------|------------|---------|------------|---------|
| Share Price (Rp)          | Highest    | Lowest  | Highest    | Lowest  |
| First Quarter             | 8,000      | 6,100   | 6,950      | 5,200   |
| Second Quarter            | 6,900      | 4,625   | 7,600      | 6,350   |
| Third Quarter             | 5,750      | 4,050   | 9,050      | 6,150   |
| Fourth Quarter            | 4,950      | 1,780   | 9,150      | 7,350   |
| Volume                    |            |         |            |         |
| First Quarter             | 20,129,000 | 621,000 | 17,823,500 | 109,500 |
| Second Quarter            | 20,945,000 | 642,500 | 8,468,500  | 309,500 |
| Third Quarter             | 20,858,500 | 394,000 | 13,127,500 | 544,000 |
| Fourth Quarter            | 24,343,500 | 554,000 | 9,398,000  | 276,000 |