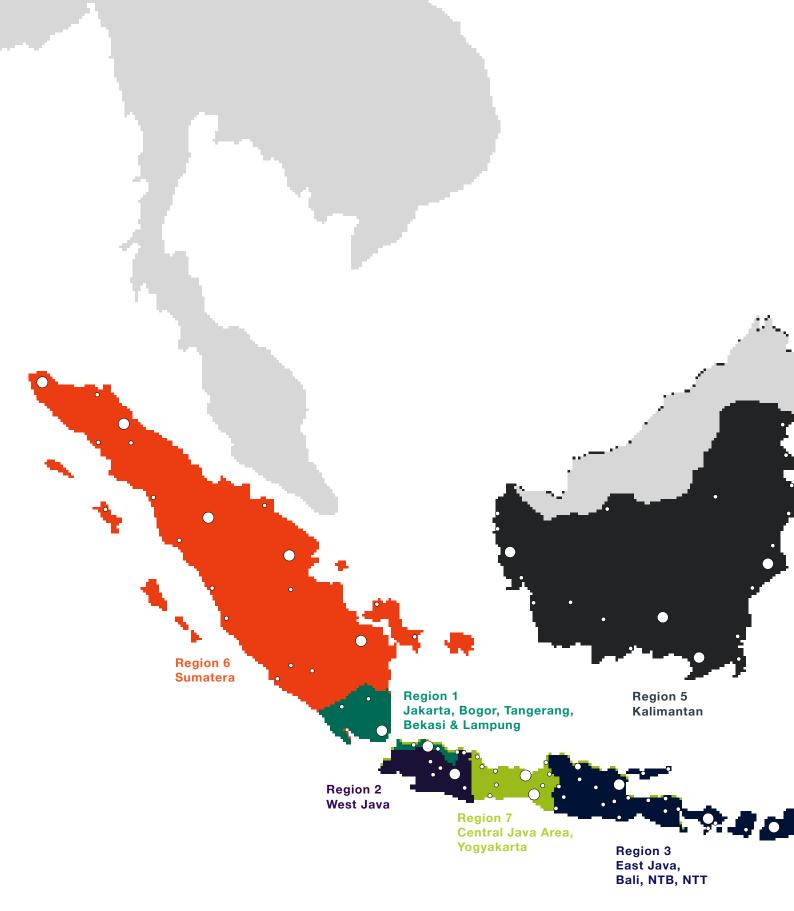

## Region 1

131 Regular Branches

4 Syariah Branches

PGB Branches 4

12 DSP CMM\*

DSP SEMM\* 88

**240** ATMs

## Region 2

Regular Branches

1 PGB Branches

10 DSP CMM\*

61 DSP SEMM\*

64 ATMs

### Region 3

Regular Branches

Syariah Branches

1 PGB Branches

DSP CMM\* 11

**166** DSP SEMM\*

**144** ATMs

## Region 4

1

Regular Branches

Syariah Branches

PGB Branches 1

DSP CMM\* 9

DSP SEMM\* 20

79 ATMs

## The Bank Danamon Distribution Network

Bank Danamon's network reaches every province in Indonesia, through a large and visible branch and ATM presence and a growing service and sales team.

We reviewed our branch network and conducted a number of closures, relocations and upgrades, applying a fresh new look to enhance the customer experience. We conducted a further exercise for our ATM network, adding new services and recording an 18% increase in ATM usage and related fee income increased 27% over the year. The mobile phone boom has driven up handphone transaction volumes by a large multiple and the associated fee income has risen over 80%.

## Region 5

- Regular Branches
- Syariah Branches
- PGB Branches 1
- DSP CMM\* 3
- 60 **ATMs**

#### Region 6

- Regular Branches
- 2 Syariah Branches
- PGB Branches
- DSP SEMM\* 97

#### Region 7

- Regular Branches

- DSP CMM\* 11
- DSP SEMM\*
- 102 ATMs

#### Total

- 441 Regular Branches
- 10 Syariah Branches
- PGB Branches\*\* 10
- **121** DSP CMM\*
- 618 DSP SEMM\*
- **ATMs**
- Overseas Branch

These are sub-branches of Bank Danamon. Out of 618 DSP SEMM and 121 DSP CMM branches,13 and 65 are located within regular branches respectively